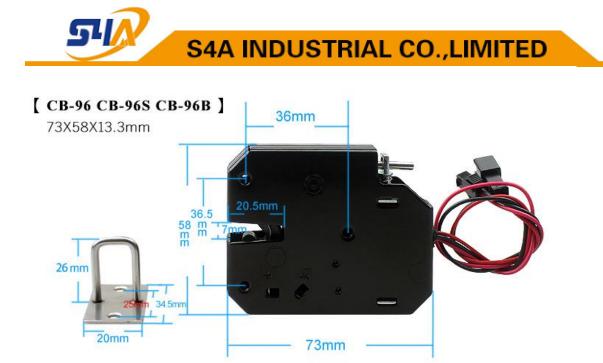

## **CB-96** series 12V 24V Cabinet lock

| Model No.     | CB-96      | CB-96S     | CB-96B (24V) |
|---------------|------------|------------|--------------|
| Photo         |            |            |              |
| Voltage       | DC12V 1.8A | DC12V 1.8A | DC24V 1.5A   |
| Signal Output | ×          | Yes        | Yes          |
|               |            |            |              |
| Model No.     | CB-96C     | CB-96D     | CB-96M       |
| Photo         |            |            |              |
| Voltage       | DC12V 1.8A | DC12V 1.8A | DC12V 2A     |
| Signal Output | ×          | Yes        | Yes          |

## Dimension:

TEL: +86 755 29450011 (8lines) / http://www.s4a-access.com / E-mail: sales@s4a-access.com Address:6th Floor, Haotai Industrial Zone,Minzhi Road,Longhua New District,Shenzhen,PRC.