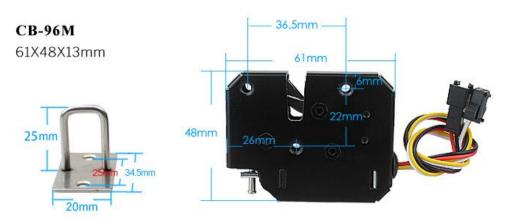

## **CB-96** series 12V 24V Cabinet lock

| Model No.     | CB-96      | CB-96S     | CB-96B (24V) |
|---------------|------------|------------|--------------|
| Photo         |            |            |              |
| Voltage       | DC12V 1.8A | DC12V 1.8A | DC24V 1.5A   |
| Signal Output | ×          | Yes        | Yes          |
|               |            |            |              |
| Model No.     | CB-96C     | CB-96D     | CB-96M       |
| Photo         |            |            |              |
| Voltage       | DC12V 1.8A | DC12V 1.8A | DC12V 2A     |
| Signal Output | ×          | Yes        | Yes          |

## Dimension:

TEL: +86 755 29450011 (8lines) / http://www.s4a-access.com / E-mail: sales@s4a-access.com Address:6th Floor, Haotai Industrial Zone,Minzhi Road,Longhua New District,Shenzhen,PRC.