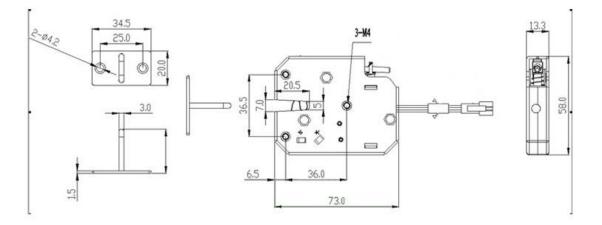

## Dimension:

TEL: +86 755 29450011 (8lines) / http://www.s4a-access.com / E-mail: sales@s4a-access.com Address:6th Floor, Haotai Industrial Zone,Minzhi Road,Longhua New District,Shenzhen,PRC.