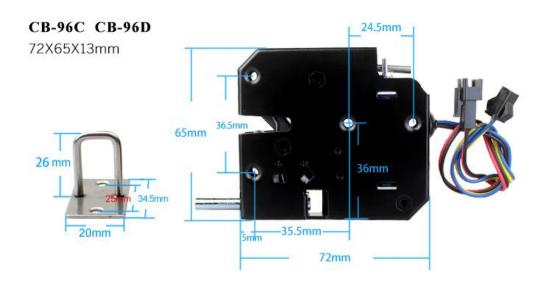

## **CB-96** series 12V 24V Cabinet lock

| Model No.     | CB-96      | CB-96S     | CB-96B (24V) |
|---------------|------------|------------|--------------|
| Photo         |            |            |              |
| Voltage       | DC12V 1.8A | DC12V 1.8A | DC24V 1.5A   |
| Signal Output | ×          | Yes        | Yes          |
|               |            |            |              |
| Model No.     | CB-96C     | CB-96D     | CB-96M       |
| Photo         |            |            |              |
| Voltage       | DC12V 1.8A | DC12V 1.8A | DC12V 2A     |
| Signal Output | ×          | Yes        | Yes          |

## Dimension:

TEL: +86 755 29450011 (8lines) / http://www.s4a-access.com / E-mail: sales@s4a-access.com Address:6th Floor, Haotai Industrial Zone,Minzhi Road,Longhua New District,Shenzhen,PRC.